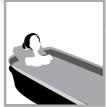

## DANAU

Waves of Ecstasy

Size - 1670 x 762 - 640h

Lie back and soak in the luxuriousness of Danau's invigorating whirlpool, you'll experience rejuvenation like you never have. The unit's exquisite style and intelligent features will bathe you in a wave of ecstasy.

## **FEATURES**

- Rectangle Acrylic Bath with Metallic Galvanised Frame
- Feather Touch Digital Control Panel
- Water Massage-6 Hydromassage Jets
- 1.2 hp Whirlpool Motor for Water Massage
- Bath Filler Set
- Headrest x 1
- Remote Control

- Underwater Light-Colored
- Disinfection-Ozonizer
- Music, FM Radio
- Earth Leakage Circuit Breaker
- Dry Burning Protection
- Water Level Sensor
- Automatic Pop-up Waste



HYDROMASSAGE



**BATH FILLER SET** 



UNDERWATER LIGHT



MUSIC FM RADIO



HEADREST



**OZONIZER**