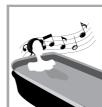

## DANAU

Waves of Ecstasy

Size - 1670 x 762 - 640h

Lie back and soak in the luxuriousness of Danau's invigorating whirlpool, you'll experience rejuvenation like you never have. The unit's exquisite style and intelligent features will bathe you in a wave of ecstasy.

## **FEATURES**

- Rectangle Acrylic Bath with Metallic Galvanised Frame
- Feather Touch Digital Control Panel
- Water Massage-6 Hydromassage Jets
- 1.2 hp Whirlpool Motor for Water Massage
- Bath Filler Set
- Headrest x 1
- Remote Control

- Underwater Light-Colored
- Disinfection-Ozonizer
- Music, FM Radio
- Earth Leakage Circuit Breaker
- Dry Burning Protection
- Water Level Sensor
- Automatic Pop-up Waste



HYDROMASSAGE



**BATH FILLER SET** 



UNDERWATER LIGHT



MUSIC FM RADIO



HEADREST



**OZONIZER**