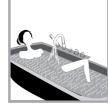

- Underwater Light-Colored
- Disinfection-Ozonizer
- Music, FM Radio
- Earth Leakage Circuit Breaker
- Dry Burning Protection
- Water Level Sensor
- Automatic Pop-up Waste

HYDROMASSAGE

**BATH FILLER SET** 