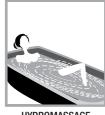

- Underwater Light-Colored
- Disinfection-Ozonizer
- Music, FM Radio
- Earth Leakage Circuit Breaker
- Dry Burning Protection
- Water Level Sensor
- Automatic Pop-up Waste

HYDROMASSAGE

**BATH FILLER SET** 