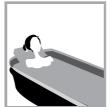

## **FEATURES**

- Rectangle Acrylic Bath with Metallic Galvanised Frame
- Separate Pneumatic Switch to Operate Whirlpool System & Light
- Water Massage-6 Hydromassage Jets
- 1.2 hp Whirlpool Motor for Water Massage
- · Bath Filler Set
- Headrest
- Underwater Light-Colored
- Automatic Pop-up Waste

HYDROMASSAGE

UNDERWATER LIGHT

BATH FILLER SET

HEADREST