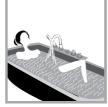

## **FEATURES**

- Rectangle Acrylic Bath with Metallic Galvanised Frame
- Separate Pneumatic Switch to Operate Whirlpool System & Light
- Water Massage-6 Hydromassage Jets
- 1.2 hp Whirlpool Motor for Water Massage
- · Bath Filler Set
- Headrest
- Underwater Light-Colored
- Automatic Pop-up Waste

HYDROMASSAGE

UNDERWATER LIGHT

BATH FILLER SET

HEADREST