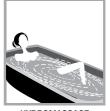

## ALPHUZIA

**Recreating Desire** 

Size - 1670 x 762 - 640h

Finesse finds a new definition with Alphuzia. This exquisitely crafted acryllic bath combines excellent mechanics and exquisitely finished features to make every bath more exciting.

## **FEATURES**

- Rectangle Acrylic Bath with Metallic Galvanised Frame
- Separate Pneumatic Switch to Operate Whirlpool System & Light
- Water Massage-6 Hydromassage Jets
- 1.2 hp Whirlpool Motor for Water Massage
- · Bath Filler Set
- Headrest
- Underwater Light-Colored
- Automatic Pop-up Waste