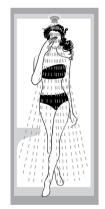

## CASCADE

Flowing with Innovation

Size - 990 x 990 - 2150h White

Cascade showers you with a refreshing escape from your daily existence. From a ceiling shower head LED light that lightens your mood, to four concealed body jets that offer matchless relaxation, every feature is designed to elevate your daily bath into a rejuvenating experience.

## FEATURES

- Feather Touch Control Panel with Remote Control
- · Ceiling Shower Head & LED Light
- 4 Concealed Body Jets
- Hand Shower with Flexible Tube and Outlet Elbow
- · Concealed Bath Shower Valve with Diverter
- 3 kW Steam Generator
- Steam Auto Drain
- FM Radio with CD Compatibility & Speaker

- Disinfectant Ozonizer
- Exhaust Fan & Shelf
- Sliding Door with 6 mm Tempered Glass
- Acrylic Shower Tray & Roof
- Integrated Sitting Bench
- · Earth Leakage Circuit Breaker
- · Provision of Aromatherpy

**RAIN SHOWER** 

HAND SHOWER

CABIN LIGHT

HYDROMASSAGE-JETS

TURKISH BATH

FM RADIO + AUDIO

**OZONIZER**