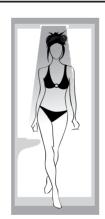

## CASCADE

Flowing with Innovation

Size - 990 x 990 - 2150h White

Cascade showers you with a refreshing escape from your daily existence. From a ceiling shower head LED light that lightens your mood, to four concealed body jets that offer matchless relaxation, every feature is designed to elevate your daily bath into a rejuvenating experience.

## FEATURES

- Feather Touch Control Panel with Remote Control
- · Ceiling Shower Head & LED Light
- 4 Concealed Body Jets
- Hand Shower with Flexible Tube and Outlet Elbow
- · Concealed Bath Shower Valve with Diverter
- 3 kW Steam Generator
- Steam Auto Drain
- FM Radio with CD Compatibility & Speaker

- Disinfectant Ozonizer
- Exhaust Fan & Shelf
- Sliding Door with 6 mm Tempered Glass
- Acrylic Shower Tray & Roof
- Integrated Sitting Bench
- · Earth Leakage Circuit Breaker
- · Provision of Aromatherpy

**RAIN SHOWER** 

HAND SHOWER

CABIN LIGHT

HYDROMASSAGE-JETS

TURKISH BATH

FM RADIO + AUDIO

**OZONIZER**