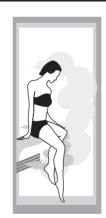

## CASCADE

Flowing with Innovation

Size - 990 x 990 - 2150h White

Cascade showers you with a refreshing escape from your daily existence. From a ceiling shower head LED light that lightens your mood, to four concealed body jets that offer matchless relaxation, every feature is designed to elevate your daily bath into a rejuvenating experience.