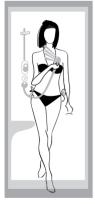

## CASCADE

Flowing with Innovation

Size - 990 x 990 - 2150h White

Cascade showers you with a refreshing escape from your daily existence. From a ceiling shower head LED light that lightens your mood, to four concealed body jets that offer matchless relaxation, every feature is designed to elevate your daily bath into a rejuvenating experience.

## FEATURES

- Feather Touch Control Panel with Remote Control
- · Ceiling Shower Head & LED Light
- 4 Concealed Body Jets
- Hand Shower with Flexible Tube and Outlet Elbow
- · Concealed Bath Shower Valve with Diverter
- 3 kW Steam Generator
- Steam Auto Drain
- FM Radio with CD Compatibility & Speaker

- Disinfectant Ozonizer
- Exhaust Fan & Shelf
- Sliding Door with 6 mm Tempered Glass
- Acrylic Shower Tray & Roof
- Integrated Sitting Bench
- · Earth Leakage Circuit Breaker
- · Provision of Aromatherpy

**RAIN SHOWER** 

HAND SHOWER

CABIN LIGHT

HYDROMASSAGE-JETS

TURKISH BATH

FM RADIO + AUDIO

**OZONIZER**