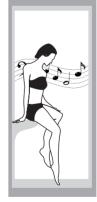

## FEATURES

- Feather Touch Control Panel with Remote Control
- · Ceiling Shower Head & LED Light
- 4 Concealed Body Jets
- Hand Shower with Flexible Tube and Outlet Elbow
- · Concealed Bath Shower Valve with Diverter
- 3 kW Steam Generator
- Steam Auto Drain
- FM Radio with CD Compatibility & Speaker

**RAIN SHOWER** 

HAND SHOWER

CABIN LIGHT

HYDROMASSAGE-JETS

TURKISH BATH

FM RADIO + AUDIO

**OZONIZER**