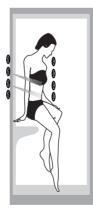

## FEATURES

- Feather Touch Control Panel with Remote Control
- · Ceiling Shower Head & LED Light
- 4 Concealed Body Jets
- Hand Shower with Flexible Tube and Outlet Elbow
- · Concealed Bath Shower Valve with Diverter
- 3 kW Steam Generator
- Steam Auto Drain
- FM Radio with CD Compatibility & Speaker

- Disinfectant Ozonizer
- Exhaust Fan & Shelf
- Sliding Door with 6 mm Tempered Glass
- Acrylic Shower Tray & Roof
- Integrated Sitting Bench
- · Earth Leakage Circuit Breaker
- · Provision of Aromatherpy

**RAIN SHOWER** 

HAND SHOWER

CABIN LIGHT

HYDROMASSAGE-JETS

TURKISH BATH

FM RADIO + AUDIO

**OZONIZER**