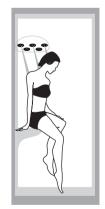

## FEATURES

- Feather Touch Control Panel with Remote Control
- · Ceiling Shower Head & LED Light
- 4 Concealed Body Jets
- Hand Shower with Flexible Tube and Outlet Elbow
- · Concealed Bath Shower Valve with Diverter
- 3 kW Steam Generator
- Steam Auto Drain
- FM Radio with CD Compatibility & Speaker

**RAIN SHOWER** 

HAND SHOWER

CABIN LIGHT

HYDROMASSAGE-JETS

TURKISH BATH

FM RADIO + AUDIO

**OZONIZER**