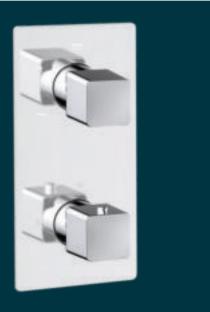

# **CINQUAS 3-5 WAY DIVERTER WITH 2 KNOBS**

# FEATURES

- Concealed 3-5 way 2 knob Thermostatic Diverter 3/4" Inlet & 1/2" outlet.
- Built In Non Returning Valve
- Safety Stop at 38°C
- Vernet thermostatic Cartridge.
- In built water leveler to check horizontal as well as Vertical alignment of concealed body
- 15mm of margin for minimum & maximum level of putting tile / marble.