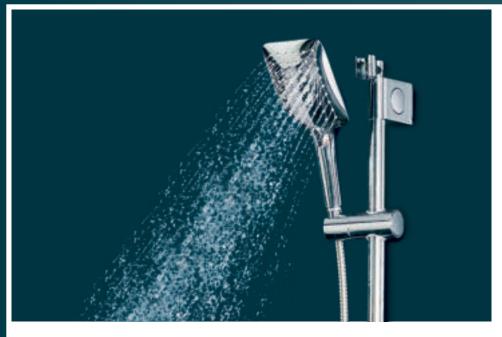

. . .

. . . . .

# WATERFALL

# Size-110 x 180mm



# FEATURES

- Mirror finished wall shower made up of brass
- Material H-59-1 environment friendly brass.
- 0.15 mm thick chrome for impressive look
- Cascade fall



# QUENCHERS - WALL MOUNTED BASIN MIXER

# FEATURES-

• Quenchers Wall mounted single lever basin mixture with spout

AVAILABLE IN >>>> CHROME COLOR





# **FLOWMORE - DESIGNER SPOUT**

# FEATURES

• Environment-friendly brass in Chrome finish



# AQUATIEX - DESIGNER TIP-TON SPOUT

FEATURES—

. . . . .

. . . . .

. . . . .

• • • • • • • • • •

....

....

....

....

....

....

....

....

••••• ••••

••••

••••

••••

••••

••••

 $\bullet$   $\bullet$   $\bullet$ 

- Environment-friendly brass in Chrome finish
- Hand shower provision

AVAILABLE IN 3 COLOR VARIANTS





# **BOON HAND SHOWER PACK**

(AVAILABLE IN SQUARE & ROUND)

# FEATURES-

- Smart hand shower rail with height adjustable bars and bracket, can be used as a overhead shower cum hand shower
- Flexi shower hose with multiple hand shower
- Multiple hand shower with click button



# **EVELINA - SHOWER RAIL**

### FEATURES-

. . . . .

. . . . .

. . . . .

....

. . . . .

....

....

....

. . . . .

••••

....

....

....

••••

••••

••••

••••

• • • •

•••

´● ¯●

 $\bullet$   $\bullet$   $\bullet$ 

- Three Flow hand Shower with click button
- Stainless steel sliding rail set
- Push button hand shower.
- 1.5 meter stainless steel metal shower hose with chrome plating

AVAILABLE IN >>>> 2 COLOR VARIANTS



#### AVAILABLE IN ᇖ CHROME COLOR



# **ABSOPURE - FLOOR MOUNTED TUB FILLER WITH