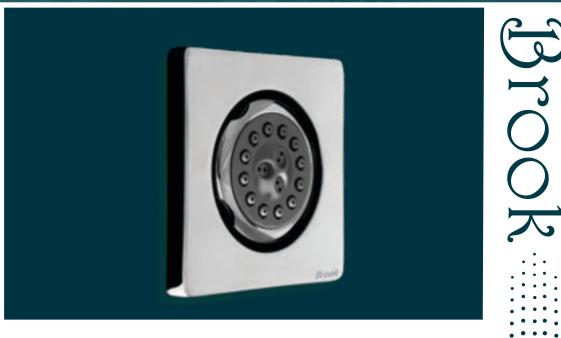

# **FESTOON BODY JET**

## FEATURES-

• Multiflow concealed shower body jet, pop up with water pressure