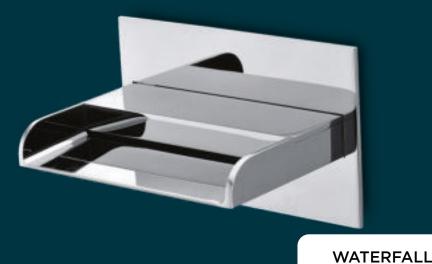

# WATERFALL

# Size-110 x 180mm

# FEATURES

- Mirror finished wall shower made up of brass
- Material H-59-1 environment friendly brass.
- 0.15 mm thick chrome for impressive look
- Cascade fall