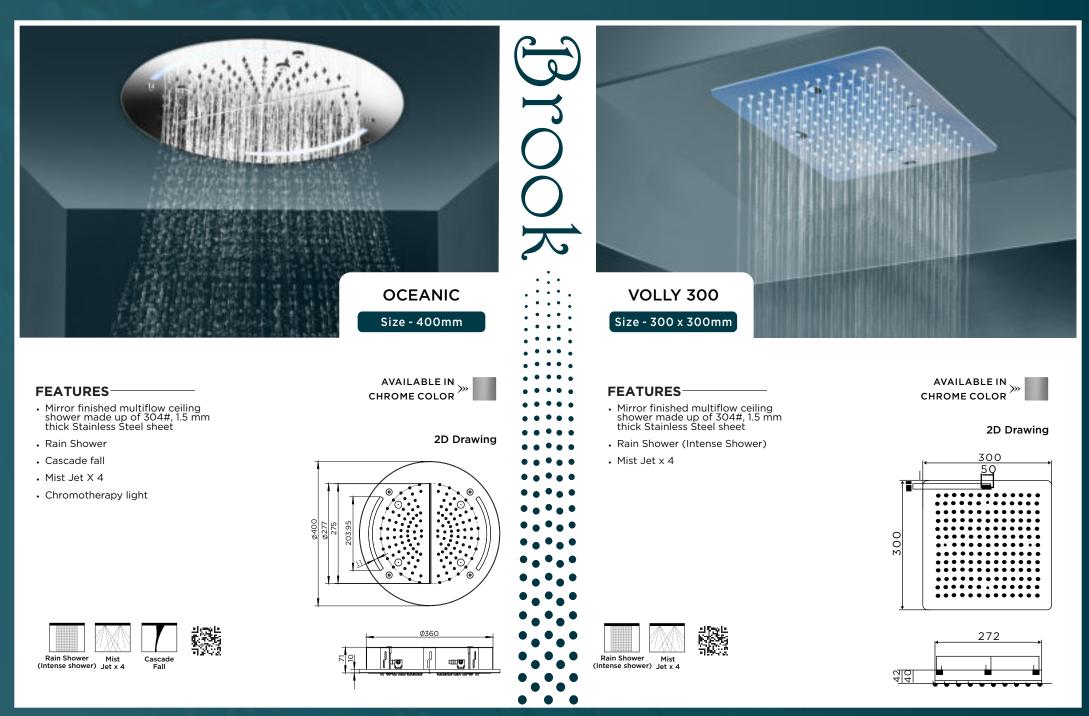

# FEATURES

- Mirror finished multiflow ceiling shower with dryer made up of 304#, 2mm thick Stainless Steel sheet
- Inbuilt Dryer 2.8 kW with timer
- Rain Shower
- Curtain Shower
- Cascade Fall x 1
- Mist x 4
- Directional massage jet x 4
- Four side designer LED Light

AVAILABLE IN

3 COLOR VARIANTS

# FEATURES

 Mirror finished multiflow ceiling shower with dryer made up of 304#, 2mm thick Stainless Steel sheet

- Inbuilt Dryer 2.8kW with timer
- Rain Shower

. . . . .

. . . . .

. . . . .

. . . . .

. . . . .

....

....

....

....

....

....

••••

••••

••••

••••

••••

••••

••••

 $\bullet$   $\bullet$   $\bullet$ 

- Central Laminar
- Cascade Fall x 1
- Mist x 4
- Chromo therapy light

|                                                                                                                                                                                                                                                                                                                                                                       | BOO   BOO   BOO   BOO   BOO                                                                                                                                                                                                                                                                                                                                                                                                                                                                                                                                                                                                                                                                                                                                                                                                                                                                                                                                                                                                                                                                                                                                                                                                                                                                                                                                                                                                                                                                                                                                                                                                                                                                                                                                                                                                                                                                                                                                                                                                                                                                                                                                                                                                                                                                                                                                                                                                                                                                                                                                                                                                                                                                                                                                                                                                                                                                                                                   |         |
|-----------------------------------------------------------------------------------------------------------------------------------------------------------------------------------------------------------------------------------------------------------------------------------------------------------------------------------------------------------------------|-----------------------------------------------------------------------------------------------------------------------------------------------------------------------------------------------------------------------------------------------------------------------------------------------------------------------------------------------------------------------------------------------------------------------------------------------------------------------------------------------------------------------------------------------------------------------------------------------------------------------------------------------------------------------------------------------------------------------------------------------------------------------------------------------------------------------------------------------------------------------------------------------------------------------------------------------------------------------------------------------------------------------------------------------------------------------------------------------------------------------------------------------------------------------------------------------------------------------------------------------------------------------------------------------------------------------------------------------------------------------------------------------------------------------------------------------------------------------------------------------------------------------------------------------------------------------------------------------------------------------------------------------------------------------------------------------------------------------------------------------------------------------------------------------------------------------------------------------------------------------------------------------------------------------------------------------------------------------------------------------------------------------------------------------------------------------------------------------------------------------------------------------------------------------------------------------------------------------------------------------------------------------------------------------------------------------------------------------------------------------------------------------------------------------------------------------------------------------------------------------------------------------------------------------------------------------------------------------------------------------------------------------------------------------------------------------------------------------------------------------------------------------------------------------------------------------------------------------------------------------------------------------------------------------------------------------|---------|
| <section-header><ul> <li>EXERCISES</li> <li>Mirror finished multiflow ceiling shower made up of 304#, 2mm thick Stainless Steel sheet</li> <li>Curtain Shower</li> <li>Spray Jet x 4</li> <li>Rain Shower (Intense Shower)</li> <li>Mist x 6</li> <li>Super Sonic Bluetooth Speaker x 2</li> <li>Four Side LED Lights with remote control</li> </ul></section-header> | <ul> <li>FEATURES</li> <li>Mirror finished multiflow ceiling shower made up of 304#, 2mm thick Stainless Steel sheet</li> <li>Rain Shower (Intense Shower)</li> <li>Curtain Shower</li> <li>Mist x 12</li> <li>Cascade Fall x 2 with Integrated Chromotherapy and Remote control</li> </ul>                                                                                                                                                                                                                                                                                                                                                                                                                                                                                                                                                                                                                                                                                                                                                                                                                                                                                                                                                                                                                                                                                                                                                                                                                                                                                                                                                                                                                                                                                                                                                                                                                                                                                                                                                                                                                                                                                                                                                                                                                                                                                                                                                                                                                                                                                                                                                                                                                                                                                                                                                                                                                                                   | Drawing |
| Rain Shower Curtain Mist x 6 Directional Cascade Fall x 2                                                                                                                                                                                                                                                                                                             | Rain Shower<br>(Intense shower) Shower<br>Rain Shower<br>Curtain<br>Shower<br>Shower<br>Rain Shower<br>Shower<br>Rain Shower<br>Shower<br>Shower<br>Rain Shower<br>Shower<br>Shower<br>Rain Shower<br>Shower<br>Shower<br>Rain Shower<br>Shower<br>Shower<br>Rain Shower<br>Shower<br>Rain Shower<br>Shower<br>Rain Shower<br>Shower<br>Rain Shower<br>Shower<br>Shower<br>Rain Shower<br>Shower<br>Rain Shower<br>Shower<br>Rain Shower<br>Shower<br>Shower<br>Rain Shower<br>Shower<br>Shower<br>Rain Shower<br>Shower<br>Rain Shower<br>Shower<br>Rain Shower<br>Rain Shower<br>Shower<br>Rain Shower<br>Rain Shower<br>Rain Shower<br>Shower<br>Rain Shower<br>Rain Shower<br>Rain Shower<br>Rain Shower<br>Rain Shower<br>Shower<br>Rain Shower<br>Rain Shower<br>Shower<br>Rain Shower<br>Rain Shower<br>Rain Shower<br>Shower<br>Rain Shower<br>Shower<br>Rain Shower<br>Rain Shower<br>Shower<br>Rain Shower<br>Shower<br>Rain Shower<br>Rain Shower<br>Shower<br>Shower<br>Rain Shower<br>Shower<br>Shower<br>Shower<br>Shower<br>Shower<br>Shower<br>Shower<br>Shower<br>Shower<br>Shower<br>Shower<br>Shower<br>Shower<br>Shower<br>Shower<br>Shower<br>Shower<br>Shower<br>Shower<br>Shower<br>Shower<br>Shower<br>Shower<br>Shower<br>Shower<br>Shower<br>Shower<br>Shower<br>Shower<br>Shower<br>Shower<br>Shower<br>Shower<br>Shower<br>Shower<br>Shower<br>Shower<br>Shower<br>Shower<br>Shower<br>Shower<br>Shower<br>Shower<br>Shower<br>Shower<br>Shower<br>Shower<br>Shower<br>Shower<br>Shower<br>Shower<br>Shower<br>Shower<br>Shower<br>Shower<br>Shower<br>Shower<br>Shower<br>Shower<br>Shower<br>Shower<br>Shower<br>Shower<br>Shower<br>Shower<br>Shower<br>Shower<br>Shower<br>Shower<br>Shower<br>Shower<br>Shower<br>Shower<br>Shower<br>Shower<br>Shower<br>Shower<br>Shower<br>Shower<br>Shower<br>Shower<br>Shower<br>Shower<br>Shower<br>Shower<br>Shower<br>Shower<br>Shower<br>Shower<br>Shower<br>Shower<br>Shower<br>Shower<br>Shower<br>Shower<br>Shower<br>Shower<br>Shower<br>Shower<br>Shower<br>Shower<br>Shower<br>Shower<br>Shower<br>Shower<br>Shower<br>Shower<br>Shower<br>Shower<br>Shower<br>Shower<br>Shower<br>Shower<br>Shower<br>Shower<br>Shower<br>Shower<br>Shower<br>Shower<br>Shower<br>Shower<br>Shower<br>Shower<br>Shower<br>Shower<br>Shower<br>Shower<br>Shower<br>Shower<br>Shower<br>Shower<br>Shower<br>Shower<br>Shower<br>Shower<br>Shower<br>Shower<br>Shower<br>Shower<br>Shower<br>Shower<br>Shower<br>Shower<br>Shower<br>Shower<br>Shower<br>Shower<br>Shower<br>Shower<br>Shower<br>Shower<br>Shower<br>Shower<br>Shower<br>Shower<br>Shower<br>Shower<br>Shower<br>Shower<br>Shower<br>Shower<br>Shower<br>Shower<br>Shower<br>Shower<br>Shower<br>Shower<br>Shower<br>Shower<br>Shower<br>Shower<br>Shower<br>Shower<br>Shower<br>Shower<br>Shower<br>Shower<br>Shower<br>Shower<br>Shower<br>Shower<br>Shower<br>Shower<br>Shower<br>Shower<br>Shower<br>Shower |         |

### FEATURES

- Mirror finished multiflow ceiling shower made up of 304#, 2mm thick Stainless Steel sheet
- Rain Shower (Intense shower)
- Mist Jet x 4
- Cascade Fall x 1 with Integrated Chromotherapy and remote control

### FEATURES —

. . . . .

. . . . .

. . . . .

- Mirror finished multiflow ceiling shower made up of 304#, 2mm thick Stainless Steel sheet
- Rain Shower
- Mist Jet X 4
- Cascade Fall X 1

Rain Shower Mist (Intense shower) Jet x 4

 Nozzles with Chromotherapy Lights

虦

Cascade Fall x 1

#### 2D Drawing

# Brook

. • • • .

. . . . .

. . . . .

. . . . .

. . . . .