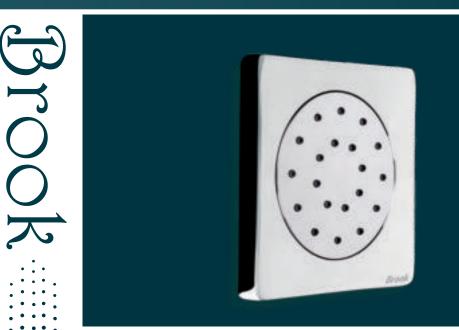

# FEATURES

- Mirror finished multiflow ceiling shower with dryer made up of 304#, 2mm thick Stainless Steel sheet
- Inbuilt Dryer 2.8 kW with timer
- Rain Shower
- Curtain Shower
- Cascade Fall x 1
- Mist x 4
- Directional massage jet x 4
- Four side designer LED Light

AVAILABLE IN

3 COLOR VARIANTS