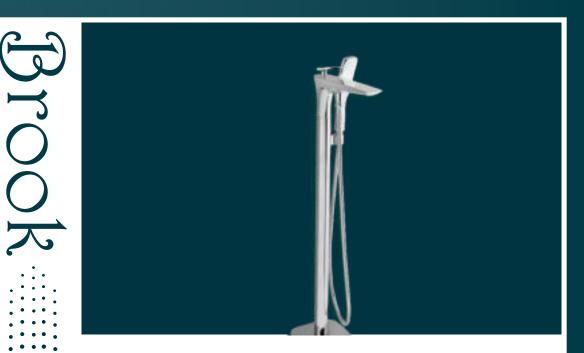

# **ABSOPURE - FLOOR MOUNTED TUB FILLER WITH SQUARE HAND SHOWER**

FEATURES

• Mirror finish brass surface

• Hand shower with flexible hose