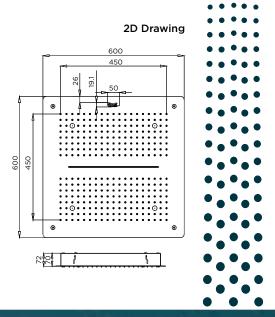

>Shower<br>Shower<br>Shower<br>Shower<br>Shower<br>Shower<br>Shower<br>Shower<br>Shower<br>Shower<br>Shower<br>Shower<br>Shower<br>Shower<br>Shower<br>Shower<br>Shower<br>Shower<br>Shower<br>Shower<br>Shower<br>Shower<br>Shower<br>Shower<br>Shower<br>Shower<br>Shower<br>Shower<br>Shower<br>Shower<br>Shower<br>Shower<br>Shower<br>Shower<br>Shower<br>Shower<br>Shower<br>Shower<br>Shower<br>Shower<br>Shower<br>Shower<br>Shower<br>Shower<br>Shower<br>Shower<br>Shower<br>Shower<br>Shower<br>Shower<br>Shower<br>Shower<br>Shower<br>Shower<br>Shower<br>Shower |         |







### FEATURES

- Mirror finished multiflow ceiling shower made up of 304#, 2mm thick Stainless Steel sheet
- Rain Shower (Intense shower)
- Mist Jet x 4
- Cascade Fall x 1 with Integrated Chromotherapy and remote control





### FEATURES —

. . . . .

. . . . .

. . . . .

- Mirror finished multiflow ceiling shower made up of 304#, 2mm thick Stainless Steel sheet
- Rain Shower
- Mist Jet X 4
- Cascade Fall X 1

Rain Shower Mist (Intense shower) Jet x 4

 Nozzles with Chromotherapy Lights

虦

Cascade Fall x 1



#### 2D Drawing















# Brook

. • • • .

. . . . .

. . . . .

. . . . .

. . . . .

# WATERFALL

# Size-110 x 180mm



# FEATURES

- Mirror finished wall shower made up of brass
- Material H-59-1 environment friendly brass.
- 0.15 mm thick chrome for impressive look
- Cascade fall



# QUENCHERS - WALL MOUNTED BASIN MIXER

# FEATURES-

• Quenchers Wall mounted single lever basin mixture with spout

AVAILABLE IN >>>> CHROME COLOR





# **FLOWMORE - DESIGNER SPOUT**

# FEATURES

• Environmen