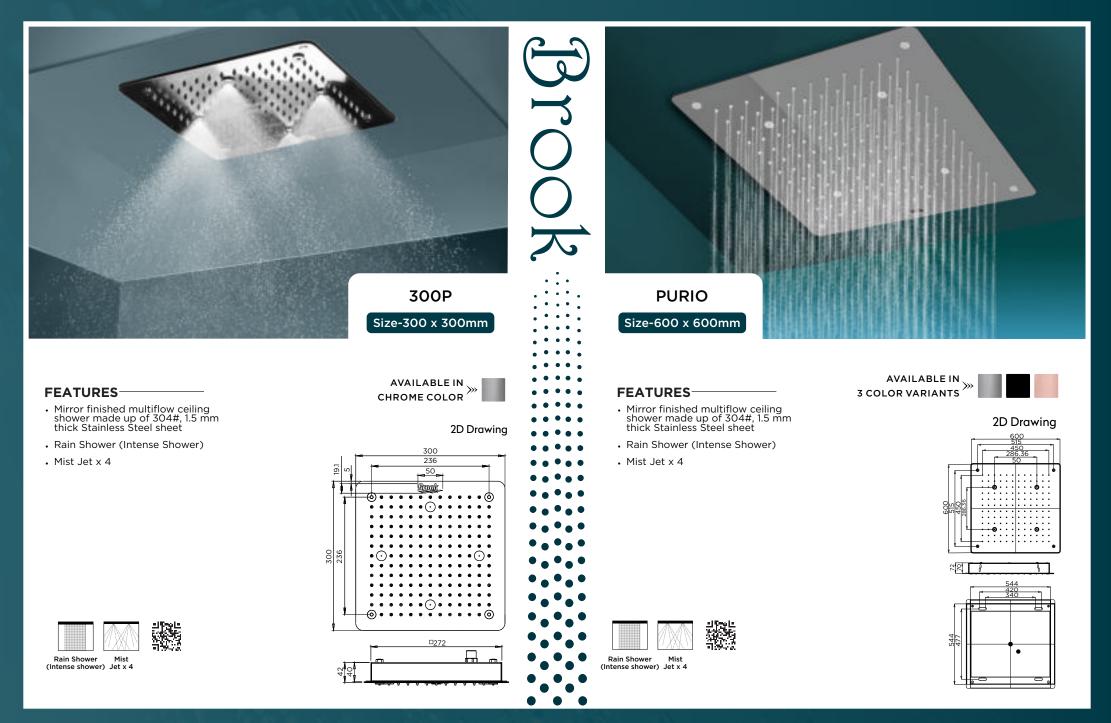

# FEATURES

- Mirror finished wall shower made up of brass
- Material H-59-1 environment friendly brass.
- 0.15 mm thick chrome for impressive look
- Cascade fall