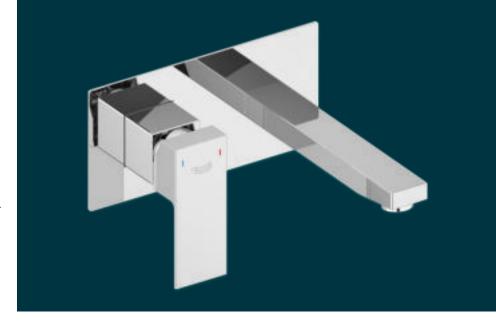

# QUENCHERS - WALL MOUNTED BASIN MIXER

# FEATURES-

• Quenchers Wall mounted single lever basin mixture with spout

AVAILABLE IN >>>> CHROME COLOR