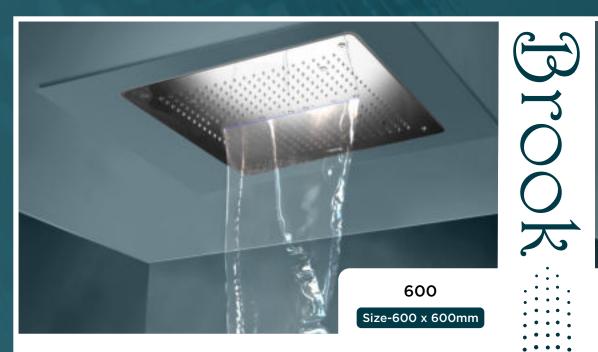

ower<br>Shower<br>Shower<br>Shower<br>Shower<br>Shower<br>Shower<br>Shower<br>Shower<br>Shower<br>Shower<br>Shower<br>Shower<br>Shower<br>Shower<br>Shower<br>Shower<br>Shower<br>Shower<br>Shower<br>Shower<br>Shower<br>Shower<br>Shower<br>Shower<br>Shower<br>Shower<br>Shower<br>Shower<br>Shower<br>Shower<br>Shower<br>Shower<br>Shower<br>Shower<br>Shower<br>Shower<br>Shower<br>Shower<br>Shower<br>Shower<br>Shower<br>Shower<br>Shower<br>Shower<br>Shower<br>Shower<br>Shower<br>Shower<br>Shower<br>Shower<br>Shower<br>Shower<br>Shower<br>Shower<br>Shower<br>Shower<br>Shower<br>Shower<br>Shower<br>Shower<br>Shower<br>Shower<br>Shower<br>Shower<br>Shower<br>Shower<br>Shower<br>Shower<br>Shower<br>Shower<br>Shower<br>Shower<br>Shower<br>Shower<br>Shower<br>Shower<br>Shower<br>Shower |         |







### FEATURES

- Mirror finished multiflow ceiling shower made up of 304#, 2mm thick Stainless Steel sheet
- Rain Shower (Intense shower)
- Mist Jet x 4
- Cascade Fall x 1 with Integrated Chromotherapy and remote control





### FEATURES —

. . . . .

. . . . .

. . . . .

- Mirror finished multiflow ceiling shower made up of 304#, 2mm thick Stainless Steel sheet
- Rain Shower
- Mist Jet X 4
- Cascade Fall X 1

Rain Shower Mist (Intense shower) Jet x 4

 Nozzles with Chromotherapy Lights

虦

Cascade Fall x 1



#### 2D Drawing















# Brook

. • • • .

. . . . .

. . . . .

. . . . .

. . . . .

# WATERFALL

# Size-110 x 180mm



# FEATURES

- Mirror finished wall shower made up of brass
- Material H-59-1 environment friendly brass.
- 0.15 mm thick chrome for impressive look
-