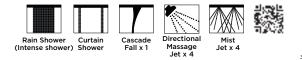

# FEATURES

- Mirror finished multiflow ceiling shower with dryer made up of 304#, 2mm thick Stainless Steel sheet
- Inbuilt Dryer 2.8 kW with timer
- Rain Shower
- Curtain Shower
- Cascade Fall x 1
- Mist x 4
- Directional massage jet x 4
- Four side designer LED Light