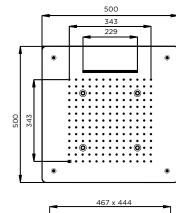

# FEATURES

- Mirror finished multiflow ceiling shower with dryer made up of 304#, 2mm thick Stainless Steel sheet
- Inbuilt Dryer 2.8 kW with timer
- Rain Shower
- Curtain Shower
- Cascade Fall x 1
- Mist x 4
- Directional massage jet x 4
- Four side designer LED Light

AVAILABLE IN

3 COLOR VARIANTS