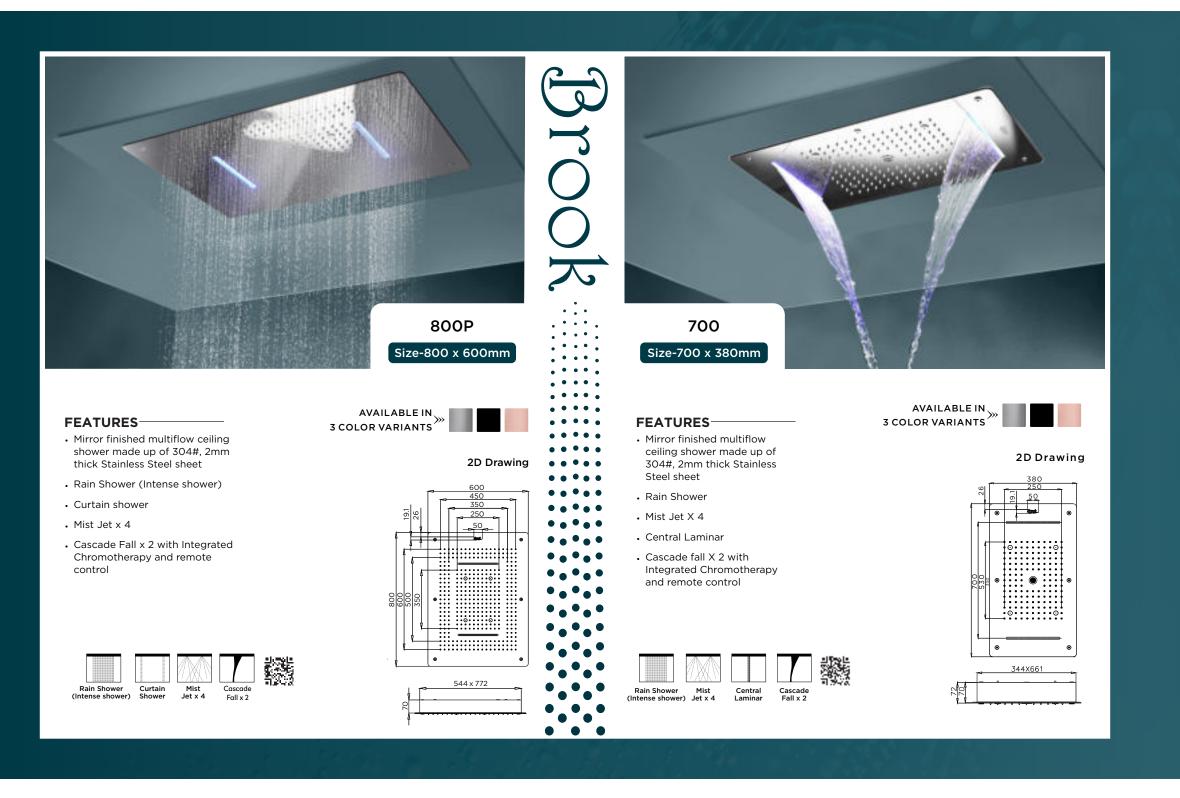

# FEATURES

- Mirror finished multiflow ceiling shower with dryer made up of 304#, 2mm thick Stainless Steel sheet
- Inbuilt Dryer 2.8 kW with timer
- Rain Shower
- Curtain Shower
- Cascade Fall x 1
- Mist x 4
- Directional massage jet x 4
- Four side designer LED Light

# FEATURES

 Mirror finished multiflow ceiling shower with dryer made up of 304#, 2mm thick Stainless Steel sheet

- Inbuilt Dryer 2.8kW with timer
- Rain Shower

. . . . .

. . . . .

. . . . .

. . . . .

. . . . .

....

....

....

....

....

....

••••

••••

••••

••••

••••

••••

••••

 $\bullet$   $\bullet$   $\bullet$ 

- Central Laminar
- Cascade Fall x 1
- Mist x 4
- Chromo therapy light

|                                                                                                                                                                                                                                                                                                                                                                       | BOO   BOO   BOO   BOO   BOO                                                                                                                                                                                                                                                                                                                                                                                                                                                                                                                                                                                                                                                                                                                                                                                                                                                                                                                                                                                                                                                                                                                                                                                                                                                                                                                                                                                                                                                                                                                                                                                                                                                                                                                                                                                                                                                                                                                                                                                                                                                                                                                                                                                                                                                                                                                                                                                                                                                                                                                                                                                                                                                                                                                                                                                                                                                                                                                   |         |
|-----------------------------------------------------------------------------------------------------------------------------------------------------------------------------------------------------------------------------------------------------------------------------------------------------------------------------------------------------------------------|-----------------------------------------------------------------------------------------------------------------------------------------------------------------------------------------------------------------------------------------------------------------------------------------------------------------------------------------------------------------------------------------------------------------------------------------------------------------------------------------------------------------------------------------------------------------------------------------------------------------------------------------------------------------------------------------------------------------------------------------------------------------------------------------------------------------------------------------------------------------------------------------------------------------------------------------------------------------------------------------------------------------------------------------------------------------------------------------------------------------------------------------------------------------------------------------------------------------------------------------------------------------------------------------------------------------------------------------------------------------------------------------------------------------------------------------------------------------------------------------------------------------------------------------------------------------------------------------------------------------------------------------------------------------------------------------------------------------------------------------------------------------------------------------------------------------------------------------------------------------------------------------------------------------------------------------------------------------------------------------------------------------------------------------------------------------------------------------------------------------------------------------------------------------------------------------------------------------------------------------------------------------------------------------------------------------------------------------------------------------------------------------------------------------------------------------------------------------------------------------------------------------------------------------------------------------------------------------------------------------------------------------------------------------------------------------------------------------------------------------------------------------------------------------------------------------------------------------------------------------------------------------------------------------------------------------------|---------|
| <section-header><ul> <li>EXERCISES</li> <li>Mirror finished multiflow ceiling shower made up of 304#, 2mm thick Stainless Steel sheet</li> <li>Curtain Shower</li> <li>Spray Jet x 4</li> <li>Rain Shower (Intense Shower)</li> <li>Mist x 6</li> <li>Super Sonic Bluetooth Speaker x 2</li> <li>Four Side LED Lights with remote control</li> </ul></section-header> | <ul> <li>FEATURES</li> <li>Mirror finished multiflow ceiling shower made up of 304#, 2mm thick Stainless Steel sheet</li> <li>Rain Shower (Intense Shower)</li> <li>Curtain Shower</li> <li>Mist x 12</li> <li>Cascade Fall x 2 with Integrated Chromotherapy and Remote control</li> </ul>                                                                                                                                                                                                                                                                                                                                                                                                                                                                                                                                                                                                                                                                                                                                                                                                                                                                                                                                                                                                                                                                                                                                                                                                                                                                                                                                                                                                                                                                                                                                                                                                                                                                                                                                                                                                                                                                                                                                                                                                                                                                                                                                                                                                                                                                                                                                                                                                                                                                                                                                                                                                                                                   | Drawing |
| Rain Shower Curtain Mist x 6 Directional Cascade Fall x 2                                                                                                                                                                                                                                                                                                             | Rain Shower<br>(Intense shower) Shower<br>Rain Shower<br>Curtain<br>Shower<br>Shower<br>Rain Shower<br>Shower<br>Rain Shower<br>Shower<br>Shower<br>Rain Shower<br>Shower<br>Shower<br>Rain Shower<br>Shower<br>Shower<br>Rain Shower<br>Shower<br>Shower<br>Rain Shower<br>Shower<br>Rain Shower<br>Shower<br>Rain Shower<br>Shower<br>Rain Shower<br>Shower<br>Shower<br>Rain Shower<br>Shower<br>Rain Shower<br>Shower<br>Rain Shower<br>Shower<br>Shower<br>Rain Shower<br>Shower<br>Shower<br>Rain Shower<br>Shower<br>Rain Shower<br>Shower<br>Rain Shower<br>Rain Shower<br>Shower<br>Rain Shower<br>Rain Shower<br>Rain Shower<br>Shower<br>Rain Shower<br>Rain Shower<br>Rain Shower<br>Rain Shower<br>Rain Shower<br>Shower<br>Rain Shower<br>Rain Shower<br>Shower<br>Rain Shower<br>Rain Shower<br>Rain Shower<br>Shower<br>Rain Shower<br>Shower<br>Rain Shower<br>Rain Shower<br>Shower<br>Rain Shower<br>Shower<br>Rain Shower<br>Rain Shower<br>Shower<br>Shower<br>Rain Shower<br>Shower<br>Shower<br>Shower<br>Shower<br>Shower<br>Shower<br>Shower<br>Shower<br>Shower<br>Shower<br>Shower<br>Shower<br>Shower<br>Shower<br>Shower<br>Shower<br>Shower<br>Shower<br>Shower<br>Shower<br>Shower<br>Shower<br>Shower<br>Shower<br>Shower<br>Shower<br>Shower<br>Shower<br>Shower<br>Shower<br>Shower<br>Shower<br>Shower<br>Shower<br>Shower<br>Shower<br>Shower<br>Shower<br>Shower<br>Shower<br>Shower<br>Shower<br>Shower<br>Shower<br>Shower<br>Shower<br>Shower<br>Shower<br>Shower<br>Shower<br>Shower<br>Shower<br>Shower<br>Shower<br>Shower<br>Shower<br>Shower<br>Shower<br>Shower<br>Shower<br>Shower<br>Shower<br>Shower<br>Shower<br>Shower<br>Shower<br>Shower<br>Shower<br>Shower<br>Shower<br>Shower<br>Shower<br>Shower<br>Shower<br>Shower<br>Shower<br>Shower<br>Shower<br>Shower<br>Shower<br>Shower<br>Shower<br>Shower<br>Shower<br>Shower<br>Shower<br>Shower<br>Shower<br>Shower<br>Shower<br>Shower<br>Shower<br>Shower<br>Shower<br>Shower<br>Shower<br>Shower<br>Shower<br>Shower<br>Shower<br>Shower<br>Shower<br>Shower<br>Shower<br>Shower<br>Shower<br>Shower<br>Shower<br>Shower<br>Shower<br>Shower<br>Shower<br>Shower<br>Shower<br>Shower<br>Shower<br>Shower<br>Shower<br>Shower<br>Shower<br>Shower<br>Shower<br>Shower<br>Shower<br>Shower<br>Shower<br>Shower<br>Shower<br>Shower<br>Shower<br>Shower<br>Shower<br>Shower<br>Shower<br>Shower<br>Shower<br>Shower<br>Shower<br>Shower<br>Shower<br>Shower<br>Shower<br>Shower<br>Shower<br>Shower<br>Shower<br>Shower<br>Shower<br>Shower<br>Shower<br>Shower<br>Shower<br>Shower<br>Shower<br>Shower<br>Shower<br>Shower<br>Shower<br>Shower<br>Shower<br>Shower<br>Shower<br>Shower<br>Shower<br>Shower<br>Shower<br>Shower<br>Shower<br>Shower<br>Shower<br>Shower<br>Shower<br>Shower<br>Shower<br>Shower<br>Shower<br>Shower<br>Shower<br>Shower<br>Shower<br>Shower<br>Shower<br>Shower<br>Shower<br>Shower<br>Shower<br>Shower |         |