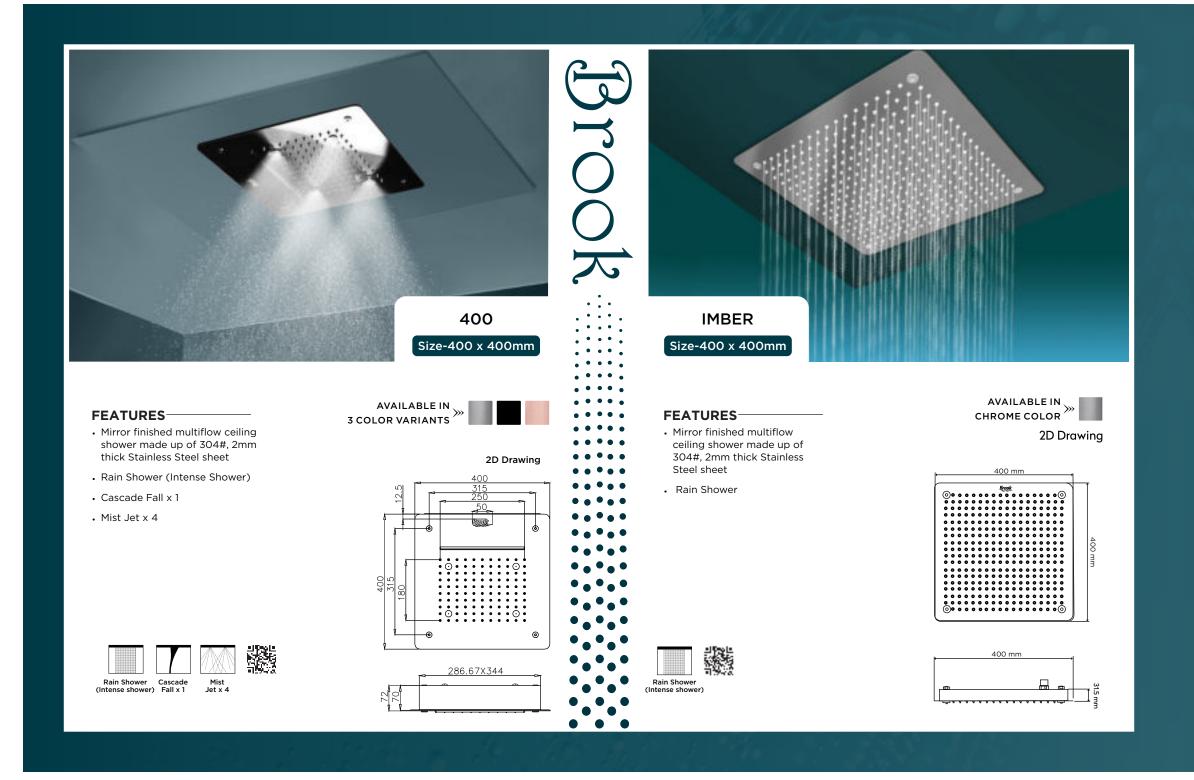

### FEATURES

- Mirror finished multiflow ceiling shower made up of 304#, 2mm thick Stainless Steel sheet
- Rain Shower (Intense shower)
- Mist Jet x 4
- Cascade Fall x 1 with Integrated Chromotherapy and remote control

### FEATURES —

. . . . .

. . . . .

. . . . .

- Mirror finished multiflow ceiling shower made up of 304#, 2mm thick Stainless Steel sheet
- Rain Shower
- Mist Jet X 4
- Cascade Fall X 1

Rain Shower Mist (Intense shower) Jet x 4

 Nozzles with Chromotherapy Lights

虦

Cascade Fall x 1

#### 2D Drawing