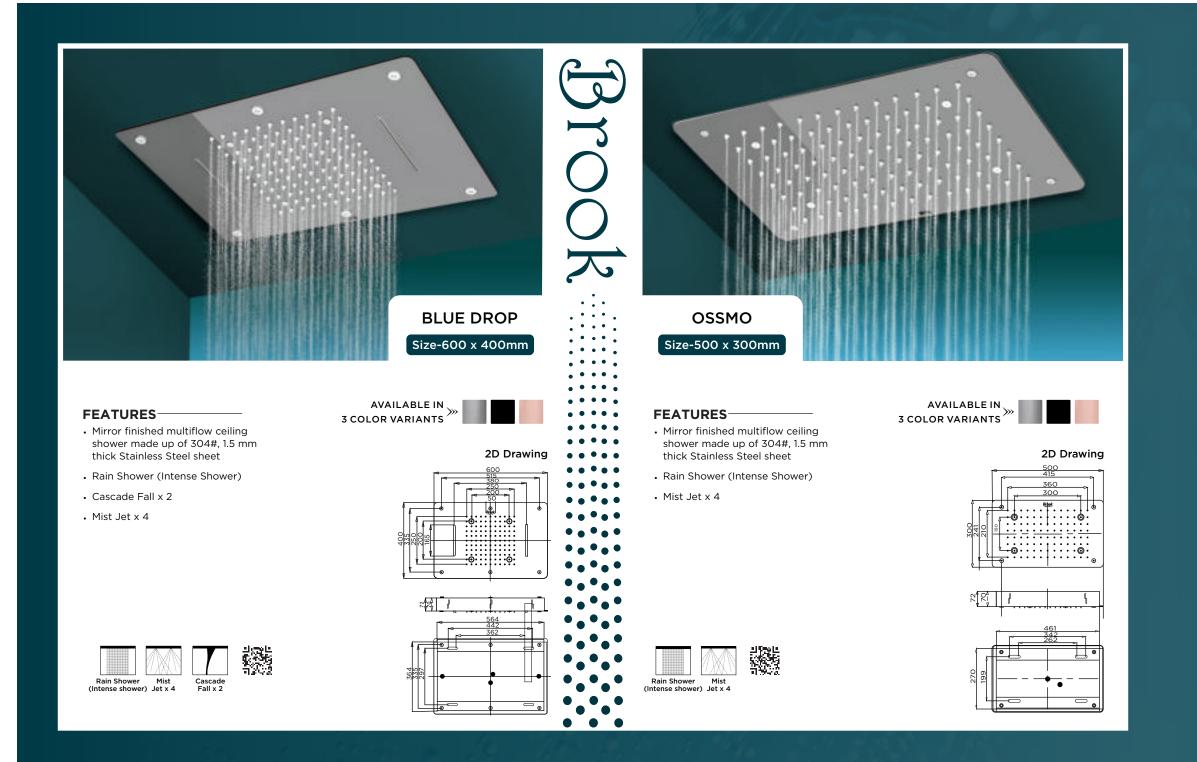

# FEATURES

- Mirror finished multiflow ceiling shower with dryer made up of 304#, 2mm thick Stainless Steel sheet
- Inbuilt Dryer 2.8 kW with timer
- Rain Shower
- Curtain Shower
- Cascade Fall x 1
- Mist x 4
- Directional massage jet x 4
- Four side designer LED Light

AVAILABLE IN

3 COLOR VARIANTS

# FEATURES

 Mirror finished multiflow ceiling shower with dryer made up of 304#, 2mm thick Stainless Steel sheet

- Inbuilt Dryer 2.8kW with timer
- Rain Shower

. . . . .

. . . . .

. . . . .

. . . . .

. . . . .

....

....

....

....

....

....

••••

••••

••••

••••

••••

••••

••••

 $\bullet$   $\bullet$   $\bullet$ 

- Central Laminar
- Cascade Fall x 1
- Mist x 4
- Chromo therapy light

|                                                                                                                                                                                                                                                                                                                                                                       | BOO   BOO   BOO   BOO   BOO                                                                                                                                                                                                                                                                                                                                                                                                                                                                                                                                                                                                                                                                                                                                                                                                                                                                                                                                                                                                                                                                                                                                                                                                                                                                                                                                                                                                                                                                                                                                                                                                                                                                                                                                                                                                                                                                                                                                                                                                                                                                                                                                                                                                                                                                                                                                                                                                                                                                                                                                                                                                                                                                                                                                                                                                                                                                                                                   |         |
|-----------------------------------------------------------------------------------------------------------------------------------------------------------------------------------------------------------------------------------------------------------------------------------------------------------------------------------------------------------------------|-----------------------------------------------------------------------------------------------------------------------------------------------------------------------------------------------------------------------------------------------------------------------------------------------------------------------------------------------------------------------------------------------------------------------------------------------------------------------------------------------------------------------------------------------------------------------------------------------------------------------------------------------------------------------------------------------------------------------------------------------------------------------------------------------------------------------------------------------------------------------------------------------------------------------------------------------------------------------------------------------------------------------------------------------------------------------------------------------------------------------------------------------------------------------------------------------------------------------------------------------------------------------------------------------------------------------------------------------------------------------------------------------------------------------------------------------------------------------------------------------------------------------------------------------------------------------------------------------------------------------------------------------------------------------------------------------------------------------------------------------------------------------------------------------------------------------------------------------------------------------------------------------------------------------------------------------------------------------------------------------------------------------------------------------------------------------------------------------------------------------------------------------------------------------------------------------------------------------------------------------------------------------------------------------------------------------------------------------------------------------------------------------------------------------------------------------------------------------------------------------------------------------------------------------------------------------------------------------------------------------------------------------------------------------------------------------------------------------------------------------------------------------------------------------------------------------------------------------------------------------------------------------------------------------------------------------|---------|
| <section-header><ul> <li>EXERCISES</li> <li>Mirror finished multiflow ceiling shower made up of 304#, 2mm thick Stainless Steel sheet</li> <li>Curtain Shower</li> <li>Spray Jet x 4</li> <li>Rain Shower (Intense Shower)</li> <li>Mist x 6</li> <li>Super Sonic Bluetooth Speaker x 2</li> <li>Four Side LED Lights with remote control</li> </ul></section-header> | <ul> <li>FEATURES</li> <li>Mirror finished multiflow ceiling shower made up of 304#, 2mm thick Stainless Steel sheet</li> <li>Rain Shower (Intense Shower)</li> <li>Curtain Shower</li> <li>Mist x 12</li> <li>Cascade Fall x 2 with Integrated Chromotherapy and Remote control</li> </ul>                                                                                                                                                                                                                                                                                                                                                                                                                                                                                                                                                                                                                                                                                                                                                                                                                                                                                                                                                                                                                                                                                                                                                                                                                                                                                                                                                                                                                                                                                                                                                                                                                                                                                                                                                                                                                                                                                                                                                                                                                                                                                                                                                                                                                                                                                                                                                                                                                                                                                                                                                                                                                                                   | Drawing |
| Rain Shower Curtain Mist x 6 Directional Cascade Fall x 2                                                                                                                                                                                                                                                                                                             | Rain Shower<br>(Intense shower) Shower<br>Rain Shower<br>Curtain<br>Shower<br>Shower<br>Rain Shower<br>Shower<br>Rain Shower<br>Shower<br>Shower<br>Rain Shower<br>Shower<br>Shower<br>Rain Shower<br>Shower<br>Shower<br>Rain Shower<br>Shower<br>Shower<br>Rain Shower<br>Shower<br>Rain Shower<br>Shower<br>Rain Shower<br>Shower<br>Rain Shower<br>Shower<br>Shower<br>Rain Shower<br>Shower<br>Rain Shower<br>Shower<br>Rain Shower<br>Shower<br>Shower<br>Rain Shower<br>Shower<br>Shower<br>Rain Shower<br>Shower<br>Rain Shower<br>Shower<br>Rain Shower<br>Rain Shower<br>Shower<br>Rain Shower<br>Rain Shower<br>Rain Shower<br>Shower<br>Rain Shower<br>Rain Shower<br>Rain Shower<br>Rain Shower<br>Rain Shower<br>Shower<br>Rain Shower<br>Rain Shower<br>Shower<br>Rain Shower<br>Rain Shower<br>Rain Shower<br>Shower<br>Rain Shower<br>Shower<br>Rain Shower<br>Rain Shower<br>Shower<br>Rain Shower<br>Shower<br>Rain Shower<br>Rain Shower<br>Shower<br>Shower<br>Rain Shower<br>Shower<br>Shower<br>Shower<br>Shower<br>Shower<br>Shower<br>Shower<br>Shower<br>Shower<br>Shower<br>Shower<br>Shower<br>Shower<br>Shower<br>Shower<br>Shower<br>Shower<br>Shower<br>Shower<br>Shower<br>Shower<br>Shower<br>Shower<br>Shower<br>Shower<br>Shower<br>Shower<br>Shower<br>Shower<br>Shower<br>Shower<br>Shower<br>Shower<br>Shower<br>Shower<br>Shower<br>Shower<br>Shower<br>Shower<br>Shower<br>Shower<br>Shower<br>Shower<br>Shower<br>Shower<br>Shower<br>Shower<br>Shower<br>Shower<br>Shower<br>Shower<br>Shower<br>Shower<br>Shower<br>Shower<br>Shower<br>Shower<br>Shower<br>Shower<br>Shower<br>Shower<br>Shower<br>Shower<br>Shower<br>Shower<br>Shower<br>Shower<br>Shower<br>Shower<br>Shower<br>Shower<br>Shower<br>Shower<br>Shower<br>Shower<br>Shower<br>Shower<br>Shower<br>Shower<br>Shower<br>Shower<br>Shower<br>Shower<br>Shower<br>Shower<br>Shower<br>Shower<br>Shower<br>Shower<br>Shower<br>Shower<br>Shower<br>Shower<br>Shower<br>Shower<br>Shower<br>Shower<br>Shower<br>Shower<br>Shower<br>Shower<br>Shower<br>Shower<br>Shower<br>Shower<br>Shower<br>Shower<br>Shower<br>Shower<br>Shower<br>Shower<br>Shower<br>Shower<br>Shower<br>Shower<br>Shower<br>Shower<br>Shower<br>Shower<br>Shower<br>Shower<br>Shower<br>Shower<br>Shower<br>Shower<br>Shower<br>Shower<br>Shower<br>Shower<br>Shower<br>Shower<br>Shower<br>Shower<br>Shower<br>Shower<br>Shower<br>Shower<br>Shower<br>Shower<br>Shower<br>Shower<br>Shower<br>Shower<br>Shower<br>Shower<br>Shower<br>Shower<br>Shower<br>Shower<br>Shower<br>Shower<br>Shower<br>Shower<br>Shower<br>Shower<br>Shower<br>Shower<br>Shower<br>Shower<br>Shower<br>Shower<br>Shower<br>Shower<br>Shower<br>Shower<br>Shower<br>Shower<br>Shower<br>Shower<br>Shower<br>Shower<br>Shower<br>Shower<br>Shower<br>Shower<br>Shower<br>Shower<br>Shower<br>Shower<br>Shower<br>Shower<br>Shower<br>Shower<br>Shower<br>Shower<br>Shower<br>Shower |         |

### FEATURES

- Mirror finished multiflow ceiling shower made up of 304#, 2mm thick Stainless Steel sheet
- Rain Shower (Intense shower)
- Mist Jet x 4
- Cascade Fall x 1 with Integrated Chromotherapy and remote control

### FEATURES —

. . . . .

. . . . .

. . . . .

- Mirror finished multiflow ceiling shower made up of 304#, 2mm thick Stainless Steel sheet
- Rain Shower
- Mist Jet X 4
- Cascade Fall X 1

Rain Shower Mist (Intense shower) Jet x 4

 Nozzles with Chromotherapy Lights

虦

Cascade Fall x 1

#### 2D Drawing

# Brook

. • • • .

. . . . .

. . . . .

. . . . .

. . . . .