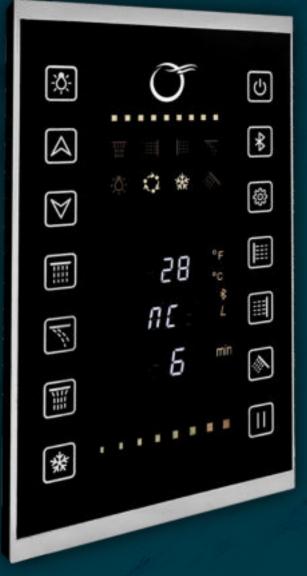

# **DIGITAL THERMOSTATIC** MIXER & 6 WAY DIVERTER

# FEATURES \_\_\_\_\_

- Easy to operate, separate control for all 6 functions
- 4 memory setting for user
- User friendly
- IP65 water proof, splash proof and dust proof
- Water temperature setting in C° & F°
- Pause button to stop & start
- function at one go
- Chromotherapy Light Control
- Bluetooth with speaker
- Single touch for cold water supply
- 2 Functions can be used at the same time