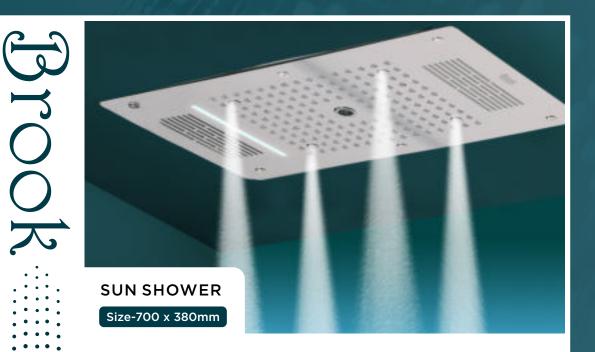

### FEATURES

- Mirror finished multiflow ceiling shower made up of 304#, 2mm thick Stainless Steel sheet
- Rain Shower (Intense shower)
- Mist Jet x 4
- Cascade Fall x 1 with Integrated Chromotherapy and remote control

### FEATURES —

. . . . .

. . . . .

. . . . .

- Mirror finished multiflow ceiling shower made up of 304#, 2mm thick Stainless Steel sheet
- Rain Shower
- Mist Jet X 4
- Cascade Fall X 1

Rain Shower Mist (Intense shower) Jet x 4