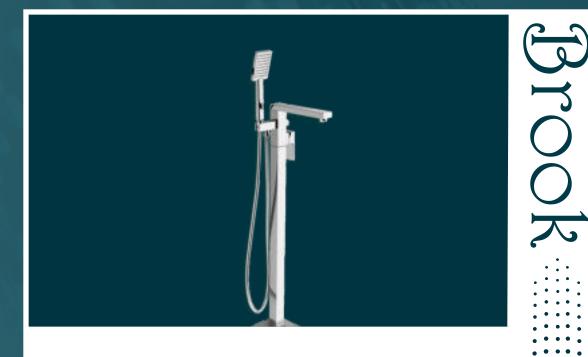

# **ABSOPURE - FLOOR MOUNTED TUB FILLER WITH SQUARE HAND SHOWER**

FEATURES

• Mirror finish brass surface

• Hand shower with flexible hose