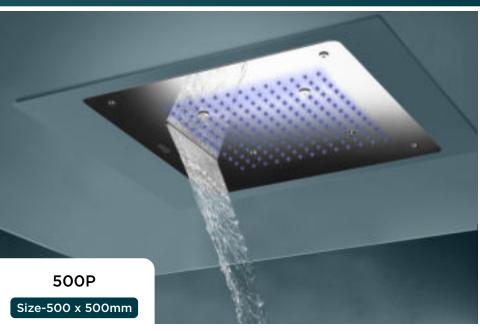

### FEATURES

- Mirror finished multiflow ceiling shower made up of 304#, 2mm thick Stainless Steel sheet
- Rain Shower (Intense shower)
- Mist Jet x 4
- Cascade Fall x 1 with Integrated Chromotherapy and remote control