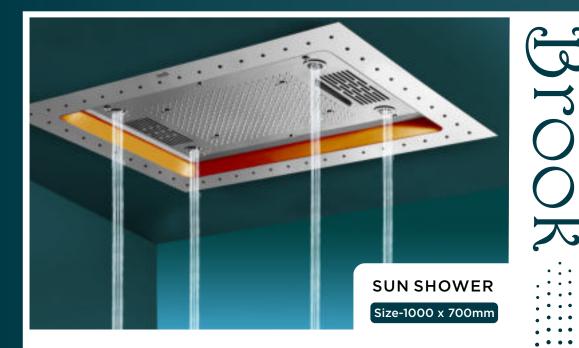

# FEATURES

- Mirror finished multiflow ceiling shower with dryer made up of 304#, 2mm thick Stainless Steel sheet
- Inbuilt Dryer 2.8 kW with timer
- Rain Shower
- Curtain Shower
- Cascade Fall x 1
- Mist x 4
- Directional massage jet x 4
- Four side designer LED Light

AVAILABLE IN

3 COLOR VARIANTS