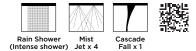

### FEATURES

- Mirror finished multiflow ceiling shower made up of 304#, 2mm thick Stainless Steel sheet
- Rain Shower (Intense shower)
- Mist Jet x 4
- Cascade Fall x 1 with Integrated Chromotherapy and remote control