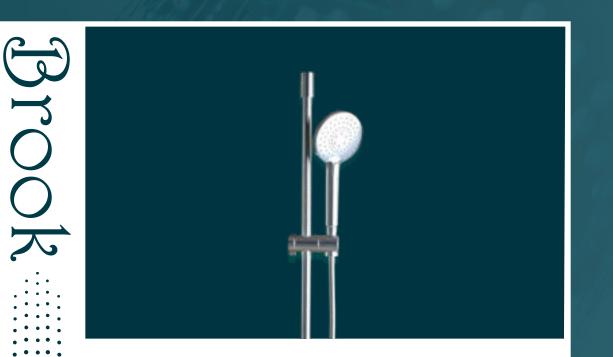

# **BOON HAND SHOWER PACK**

(AVAILABLE IN SQUARE & ROUND)

# FEATURES-

- Smart hand shower rail with height adjustable bars and bracket, can be used as a overhead shower cum hand shower
- Flexi shower hose with multiple hand shower
- Multiple hand shower with click button