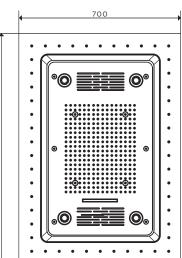

ur experience with water is not only blissful, but also absolutely healthy.

# CHROMOTHERAPY BENEFITS

- Restores balance in the body's electromagnetic field
- Revitalizes psychophysical and hormonal system
- Reduces blood pressure
- Regulates breathing and heart rate

- **BENEFITS OF RAIN SHOWER**
- Guarantees rejuvenation and freshness
- Uplifts mind, body and soul
- Improves blood circulation
- Eases muscle pain and stress
- Fights depression and other psychosomatic conditions
- Provides an invigorating experience



# FEATURES

- Mirror finished multiflow ceiling shower with dryer made up of 304#, 2mm thick Stainless Steel sheet
- Inbuilt Dryer 2.8 kW with timer
- Rain Shower
- Curtain Shower
- Cascade Fall x 1
- Mist x 4
- Directional massage jet x 4
- Four side designer LED Light





AVAILABLE IN

3 COLOR VARIANTS



# FEATURES

 Mirror finished multiflow ceiling shower with dryer made up of 304#, 2mm thick Stainless Steel sheet

- Inbuilt Dryer 2.8kW with timer
- Rain Shower

. . . . .

. . . . .

. . . . .

. . . . .

. . . . .

....

....

....

....

....

....

••••

••••

••••

••••

••••

••••

••••

 $\bullet$   $\bullet$   $\bullet$ 

- Central Laminar
- Cascade Fall x 1
- Mist x 4
- Chromo therapy light





|