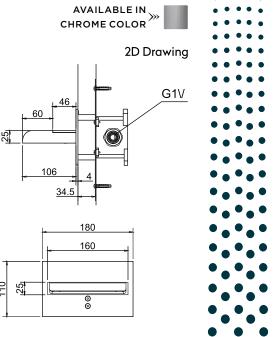

# Size-110 x 180mm

# FEATURES

- Mirror finished wall shower made up of brass
- Material H-59-1 environment friendly brass.
- 0.15 mm thick chrome for impressive look
- Cascade fall