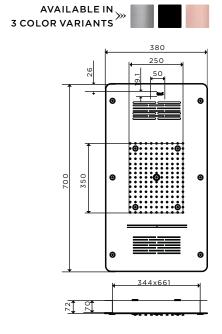

ession and other psychosomatic conditions
- Provides an invigorating experience



# FEATURES

- Mirror finished multiflow ceiling shower with dryer made up of 304#, 2mm thick Stainless Steel sheet
- Inbuilt Dryer 2.8 kW with timer
- Rain Shower
- Curtain Shower
- Cascade Fall x 1
- Mist x 4
- Directional massage jet x 4
- Four side designer LED Light





AVAILABLE IN

3 COLOR VARIANTS



# FEATURES

 Mirror finished multiflow ceiling shower with dryer made up of 304#, 2mm thick Stainless Steel sheet

- Inbuilt Dryer 2.8kW with timer
- Rain Shower

. . . . .

. . . . .

. . . . .

. . . . .

. . . . .

....

....

....

....

....

....

••••

••••

••••

••••

••••

••••

••••

 $\bullet$   $\bullet$   $\bullet$ 

- Central Laminar
- Cascade Fall x 1
- Mist x 4
- Chromo therapy light





|                                                                                                                                                                                                                                                                                                                                                                       | BOO   BOO   BOO   BOO   BOO