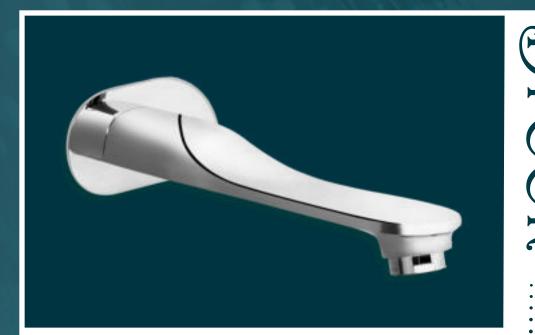

# FEATURES

- Mirror finished wall shower made up of brass
- Material H-59-1 environment friendly brass.
- 0.15 mm thick chrome for impressive look
- Cascade fall